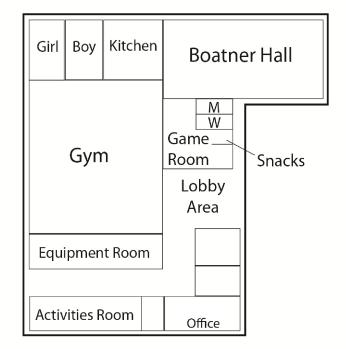

### **PPBC CAMPUS**



# Weekly Schedule

## Sunday

7:45 a.m., 9:00 a.m., 10:30 a.m. Sun 9:00 a.m., 10:30 a.m. Wor

Sunday School Worship Service

### Wednesday

6:00 p.m. Around the World with KoKo (K3-K5)

Notes & Nations (1<sup>st</sup>-6<sup>th</sup>) Student Worship (7<sup>th</sup>-12<sup>th</sup>)

6:00 p.m. Prayer & Bible Study7:00 p.m. College Bible Study



#### Church Staff

Dr. Keith Grubbs Dan Panter
Senior Pastor Minister of Discipleship

Jeff Jones Korbi McQueary
Associate Pastor Director of Preschool Ministry
Children & Family Discipleship & Office Manager

Jason Cook Paul Lee
Head of School, PPCA Minister of Senior Adults

Glenn Bryant

Director of Adult Ministries & Facilities



# 1st Floor



## Bldg **C**



## 1st Floor





# Bldg B 2nd Floor



Bldg **E** 



2nd Floor

Bldg **D**