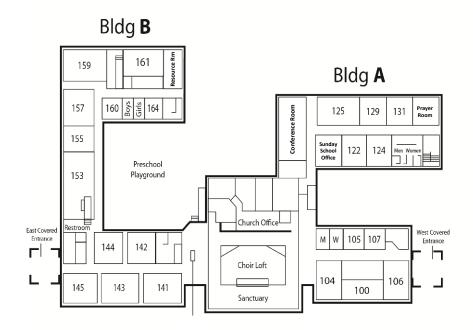

### **PPBC CAMPUS**



# Weekly Schedule

## Sunday

7:45 a.m., 9:00 a.m., 10:30 a.m. Sun 9:00 a.m., 10:30 a.m. Wor

Sunday School Worship Service

### Wednesday

6:00 p.m. Around the World with KoKo (K3-K5)

Notes & Nations (1<sup>st</sup>-6<sup>th</sup>) Student Worship (7<sup>th</sup>-12<sup>th</sup>)

6:00 p.m. Prayer & Bible Study7:00 p.m. College Bible Study



#### Church Staff

Dr. Keith Grubbs Dan Panter
Senior Pastor Minister of Discipleship

Jeff Jones Korbi McQueary
Associate Pastor Director of Preschool Ministry
Children & Family Discipleship & Office Manager

Jason Cook Paul Lee
Head of School, PPCA Minister of Senior Adults

Glenn Bryant

Director of Adult Ministries & Facilities



# 1st Floor



## Bldg **C**



## 1st Floor





# Bldg B 2nd Floor



Bldg **E** 



2nd Floor

Bldg **D**